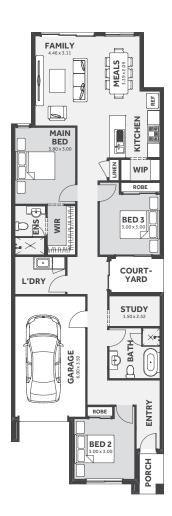

## 16.70 sqs | 155.18 m<sup>2</sup>

Lot 512 Davis Road, Diggers Rest Land Size: **215 m**<sup>2</sup>