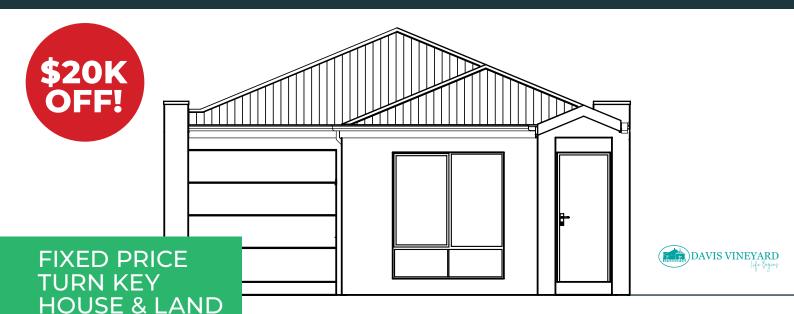

# \$526,959\*

#### **FIRST HOME BUYERS PRICE \$516,959** Discount has been applied to the package price

Price includes standard floorplan with facade

\$4,888 preliminary fee to secure the home price

## 16.70 sqs | 155.18 m<sup>2</sup>

Lot 512 Davis Road, Diggers Rest Land Size: **215 m**<sup>2</sup>

### INCLUSIONS

- 6 Star Energy rating compliant to the standard from and best house orientation<sup>§</sup>
- Double glazed windows<sup>†</sup>
- Fixed site costs and connections
- Quantum zero benchtop & overhead cupboards to kitchen
- 900mm appliances & dishwasher to kitchen
- Choice of tiles or timber-look laminate flooring
- Round Back to Wall Freestanding Bath
- Colorbond roof
- 25-year structural guarantee
- Council & developer requirements
- Tiled Shower Base