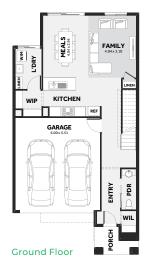

Zui 1-22

21.74 sqs | 201.96 m<sup>2</sup>

Lot 655 Racka Rd, Wollert VIC

Land Size: 299 m<sup>2</sup>