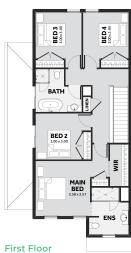

Zui 1-22

21.74 sqs | 201.96 m<sup>2</sup>

Lot 655 Racka Rd, Wollert VIC

Land Size: 299 m<sup>2</sup>